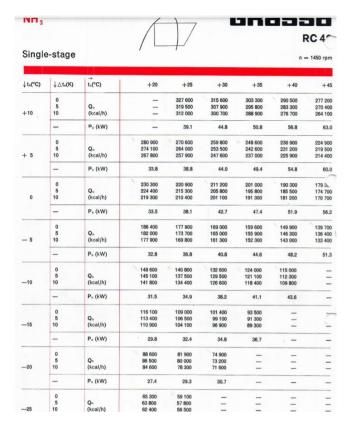

## **Specifications**

| Brand                   | Grasso                    |
|-------------------------|---------------------------|
| Туре                    | RC 49                     |
| Refrigerant             | NH 3 (ammonia)            |
| kW at +10°C/+40°C       | 329.5                     |
| kW at 0°C/+40°C         | 215.7                     |
| kW at -5°C/+40°C        | 170.1                     |
| kW at -10°C/+40°C       | 130.6                     |
| m3 / h                  | 281.1                     |
| Weight (kg) / Sizes (mm | ) 80x1000 mm              |
| Remarks                 | r capacity table is based |
|                         | on Manufacturer spec.     |
|                         | We would like to know     |
|                         | which refrigerant is in   |
|                         | your system               |
| Remarks                 | y.o.b. 1982               |
| Sizes                   | 800x780x1000 mm           |
| Stock                   | 1                         |