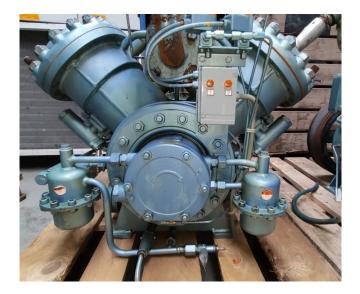

#### **Used Grasso RC 49**

Used single staged Grasso reciprocating compressor RC 49. Max volume flow rate 281.1 m3/h. Max perm speed 1450 RPM. Build in 1982. \*Why choose for HOSBV? Were not only the largest used refrigeration specialist in Europe, but also, we deliver all equipment including an extensive test, warranty and industrial cleaning. \*Optional we can also perform a new paint job and arrange the logistics.