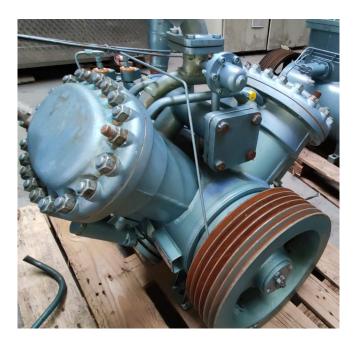

#### **Used Grasso RC 49**

Used single staged Grasso reciprocating compressor RC 49. Max volume flow rate 281.1 m3/h. Max perm speed 1450 RPM. Build in 1982. \*Why choose for HOSBV? Were not only the largest used refrigeration specialist in Europe, but also, we deliver all equipment including an extensive test, warranty and industrial cleaning. \*Optional we can also perform a new paint job and arrange the logistics.