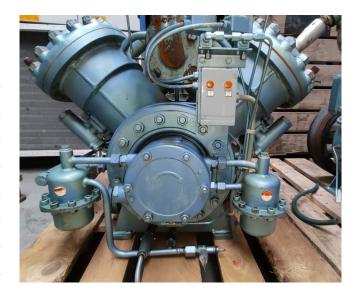

#### **Used Grasso RC 49**

Used single staged Grasso reciprocating compressor RC 49. Max volume flow rate 281.1 m3/h. Max perm speed 1450 RPM. Build in 1982. \*Why choose for HOSBV? Were not only the largest used refrigeration specialist in Europe, but also, we deliver all equipment including an extensive test, warranty and industrial cleaning. \*Optional we can also perform a new paint job and arrange the logistics.