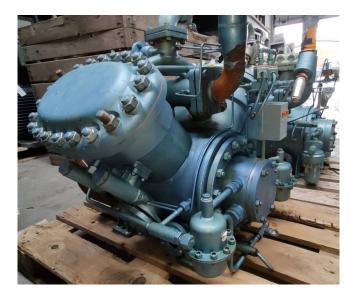

#### **Used Grasso RC 49**

Used single staged Grasso reciprocating compressor RC 49. Max volume flow rate 281.1 m3/h. Max perm speed 1450 RPM. Build in 1982. \*Why choose for HOSBV? Were not only the largest used refrigeration specialist in Europe, but also, we deliver all equipment including an extensive test, warranty and industrial cleaning. \*Optional we can also perform a new paint job and arrange the logistics.