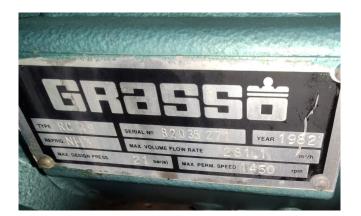

## **Specifications**

| Brand                   | Grasso                    |
|-------------------------|---------------------------|
| Туре                    | RC 49                     |
| Refrigerant             | NH 3 (ammonia)            |
| kW at +10°C/+40°C       | 329.5                     |
| kW at 0°C/+40°C         | 215.7                     |
| kW at -5°C/+40°C        | 170.1                     |
| kW at -10°C/+40°C       | 130.6                     |
| m3 / h                  | 281.1                     |
| Weight (kg) / Sizes (mm | ) 80x1000 mm              |
| Remarks                 | r capacity table is based |
|                         | on Manufacturer spec.     |
|                         | We would like to know     |
|                         | which refrigerant is in   |
|                         | your system               |
| Remarks                 | y.o.b. 1982               |
| Sizes                   | 800x780x1000 mm           |
| Stock                   | 1                         |

#### **Used Grasso RC 49**

Used single staged Grasso reciprocating compressor RC 49. Max volume flow rate 281.1 m3/h. Max perm speed 1450 RPM. Build in 1982. \*Why choose for HOSBV? Were not only the largest used refrigeration specialist in Europe, but also, we deliver all equipment including an extensive test, warranty and industrial cleaning. \*Optional we can also perform a new paint job and arrange the logistics.