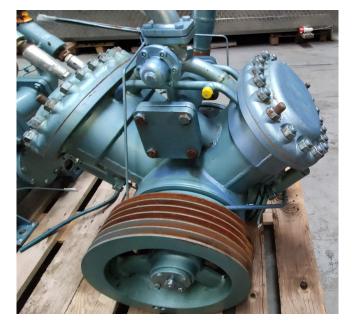

#### **Used Grasso RC 49**

Used single staged Grasso reciprocating compressor RC 49. Max volume flow rate 281.1 m3/h. Max perm speed 1450 RPM. Build in 1982. \*Why choose for HOSBV? Were not only the largest used refrigeration specialist in Europe, but also, we deliver all equipment including an extensive test, warranty and industrial cleaning. \*Optional we can also perform a new paint job and arrange the logistics.